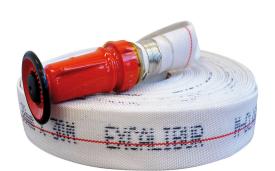

## Features:

- ✓ Easy to handle
- ✓ Easy to store
- ✓ Mildew resistant
- ✓ Available complete with clamps & fittings and shut off nozzle
- √ 12 month warranty

**Excalibur®** is a woven layflat fire hose made from polyester with a polymer lining. It is lightweight and very flexible making it easy for almost anyone to handle put out fires. It is a popular choice for industrial and domestic fire protection.

Due to its synthetic construction it is mildew resistant and does not require drying. It can be easily rolled up and takes up little storage space as it coils compactly. It is stored in fire cabinets across many industrial sites and properties. By quickly opening the valve or starting the fire pump, Excalibur can help extinguish the fire before the brigades arrive.