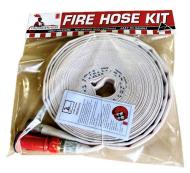

Crusader Hose also offers the **Excalibur®** as a ready-to-go Fire Hose Kit, complete with a shut-off nozzle and fitted couplings. This will connect directly to your fire pump and allows far reaching water spray. This is a major safety benefit for those living in bush-fire prone areas.