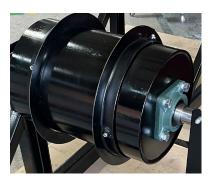

The popular 5 tonne-rated roller has been redesigned with many desirable features ensuring a smoother and more

Crusader Hose also offers a 10.5 t-rated installation roller for

Simple to use, the installation roller placed over the bore allows the flexible rising main to be guided safely into the bore casing

#### **TECHNICAL DATA**

| Installation roller                            | 5 tonnes                 | 10.5 tonnes           |
|------------------------------------------------|--------------------------|-----------------------|
| Flexibore <sup>®</sup> hose compatibility (ID) | 1.25" - 8"               | 1.25" - 10"           |
| Dimensions (L x W x H)                         | 725 mm x 900 mm x 850 mm | 1240 x 1200 x 1000 mm |
| Weight                                         | 95 kg                    | 290 kg                |
| Part #                                         | ACF050RSB                | ACF105RSB             |