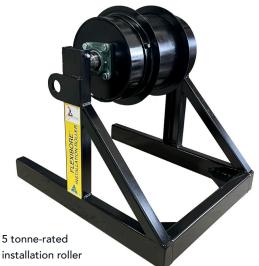

# Stal at

The Crusader Hose installation roller is a valuable Flexibore® accessory. Our installation roller is the perfect tool for installing or retrieving your submersible pump when using the vehicle

The popular 5 tonne-rated roller has been redesigned with many desirable features ensuring a smoother and more

Crusader Hose also offers a 10.5 t-rated installation roller for

Simple to use, the installation roller placed over the bore allows the flexible rising main to be guided safely into the bore casing

## Flexibore<sup>®</sup> installation accessory

installation method.

efficient installation.

installation roller

#### **IDEAL FOR**

- Installation and retrieval
- Flexibore<sup>®</sup> 150 400 series hose
- Vehicle-assisted installation method

COMPLIANCE PLAT

while the vehicle slowly reverses. To be used with lifting clamps.