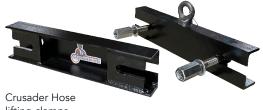

#### **IDEAL FOR**

- Installation and retrieval
- Flexibore<sup>®</sup> 150 400 series hose
- Vehicle-assisted installation method

COMPLIANCE PLAT

while the vehicle slowly reverses. To be used with lifting clamps.

Scan here to learn more

lifting clamps