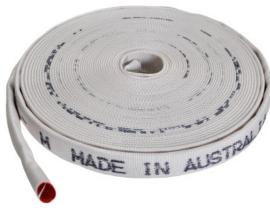

# Fire hose

Excalibur® is a commercial quality layflat fire hose. This woven polyester hose has a polymer lining and is lightweight and very flexible. Excalibur® is easy to handle, allowing almost anyone to use it. By quickly opening the valve or starting the fire pump, **Excalibur®** can help extinguish the fire before the brigades arrive. It is a popular choice for both industrial and rural fire protection.

Due to its synthetic construction, it is mildew resistant and does not require drying. It can be easily rolled up or folded and takes up little storage space. You'll find **Excalibur®** in many fire cabinets across industrial sites and properties.