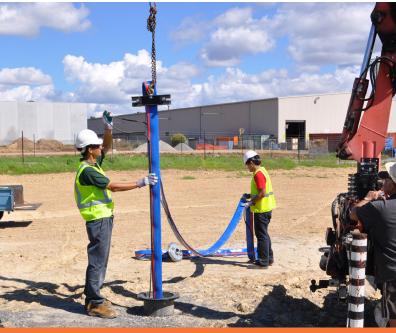

## Flexibore<sup>®</sup> installation accessory

**Lifting Clamps** are an essential accessory for the safe installation of your submersible pump with Flexibore.

Crane method installations are the most common for larger projects and require two **Lifting Clamps**.

Truck & Crane method installations will need two **Lifting Clamps** and the Flexibore Installation Roller.

5 Tonne Lifting Clamp