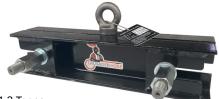

#### **IDEAL FOR**

- All Flexibore hose
- Both Crane and Truck & Crane installation methods
- Installation and retrieval

1.2 Tonne Lifting Clamp

Lifting clamp for easy and safe Flexibore installation

#### **TECHNICAL DATA**

| Lifting Clamp   | 1.2 Tonne                | 5 Tonne                  |
|-----------------|--------------------------|--------------------------|
| Hose range (ID) | 32 mm - 152 mm           | 152 mm - 254 mm          |
|                 | 1.25" - 6"               | 6" - 10"                 |
| Weight          | 11 kg                    | 56 kg                    |
| Dimensions      | 450 mm x 100 mm x 170 mm | 580 mm x 150 mm x 300 mm |
| Part #          | ACF012ASB                | ACF052ASB                |