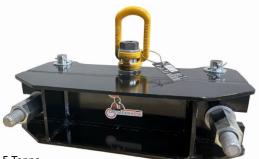

Truck & Crane method installations will need two **Lifting Clamps** and the Flexibore Installation Roller.

5 Tonne Lifting Clamp

#### **IDEAL FOR**

- All Flexibore hose
- Both Crane and Truck & Crane installation methods
- Installation and retrieval

1.2 Tonne Lifting Clamp

Lifting clamp for easy and safe Flexibore installation

#### **TECHNICAL DATA**

| Lifting Clamp   | 1.2 Tonne                | 5 Tonne                  |
|-----------------|--------------------------|--------------------------|
| Hose range (ID) | 32 mm - 152 mm           | 152 mm - 254 mm          |
|                 | 1.25" - 6"               | 6" - 10"                 |
| Weight          | 11 kg                    | 56 kg                    |
| Dimensions      | 450 mm x 100 mm x 170 mm | 580 mm x 150 mm x 300 mm |
| Part #          | ACF012ASB                | ACF052ASB                |