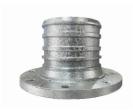

#### Flange Table E with Boa tail - Galvanised

| Diameter          | 152 mm    | 203 mm    |
|-------------------|-----------|-----------|
|                   | 6"        | 8"        |
| Working pressure* | 1400 kPa  | 1400 kPa  |
| Weight            | 4 kg      | 11 kg     |
| Part #            | CLN152EGQ | CLN203EGQ |