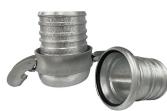

#### Bauer with Boa tail coupling set - Galvanised

(set = Bauer male with closure ring & Bauer female with O-ring)

| Diameter          | 152 mm    | 203 mm    |
|-------------------|-----------|-----------|
|                   | 6"        | 8"        |
| Working pressure* | 1000 kPa  | 1000 kPa  |
| Weight/set        | 11 kg     | 20 kg     |
| Part #            | CLB152AGQ | CLB203AGQ |