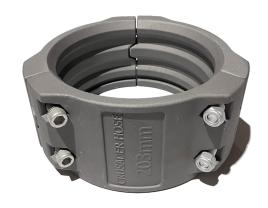

# Fitting system for layflat hose

**IDEAL FOR** 

- High-pressure pumping
- Rapid on-site repair
- Bauer or flange couplings

The **Boa Clamp** is a secure fitting method for attaching a coupling to a layflat hose. This non-corrosive aluminium clamp is made up of three segments that bolt together.

The **Boa** has been engineered to accommodate layflat hose at every stage of its life – tight and unused or slightly stretched after many years of use in the field. The unique mating sections at the segment joins prevent potential leaking after a refit.

### Boa Clamp - Anodised Forged Aluminium

| Diameter       | 152 mm    | 203 mm    |
|----------------|-----------|-----------|
|                | 6"        | 8"        |
| Torque setting | 130 Nm    | 130 Nm    |
| Weight         | 4.5 kg    | 5 kg      |
| Part #         | CLC152RZA | CLC203RZA |