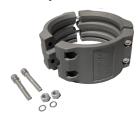

# Fitting system for layflat hose

**IDEAL FOR** 

- High-pressure pumping
- Rapid on-site repair
- Bauer or flange couplings

The **Boa Clamp** is a secure fitting method for attaching a coupling to a layflat hose. This non-corrosive aluminium clamp is made up of three segments that bolt together.

When clamped over a **Boa** coupling tail designed with advanced manufacturing technology, fitting the **Boa Clamp** is foolproof. A location rib ensures correct positioning of the clamp, thereby making fitting layflat hose pipelines on-site easy and reliable.

### Boa Clamp - Anodised Forged Aluminium

| Diameter       | 152 mm    | 203 mm    |
|----------------|-----------|-----------|
|                | 6"        | 8"        |
| Torque setting | 130 Nm    | 130 Nm    |
| Weight         | 4.5 kg    | 5 kg      |
| Part #         | CLC152RZA | CLC203RZA |