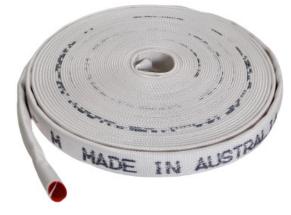

**Excalibur** is a commercial quality layflat fire hose. This woven polyester hose has a polymer lining and is lightweight and very flexible. **Excalibur** is easy to handle, allowing almost anyone to use it. By quickly opening the valve or starting the fire pump, **Excalibur** can help extinguish the fire before the brigades arrive. It is a popular choice for both industrial and rural fire protection.

Due to its synthetic construction, it is mildew resistant and does not require drying. It can be easily rolled up or folded and takes up little storage space. You'll find **Excalibur** in many fire cabinets across industrial sites and properties.